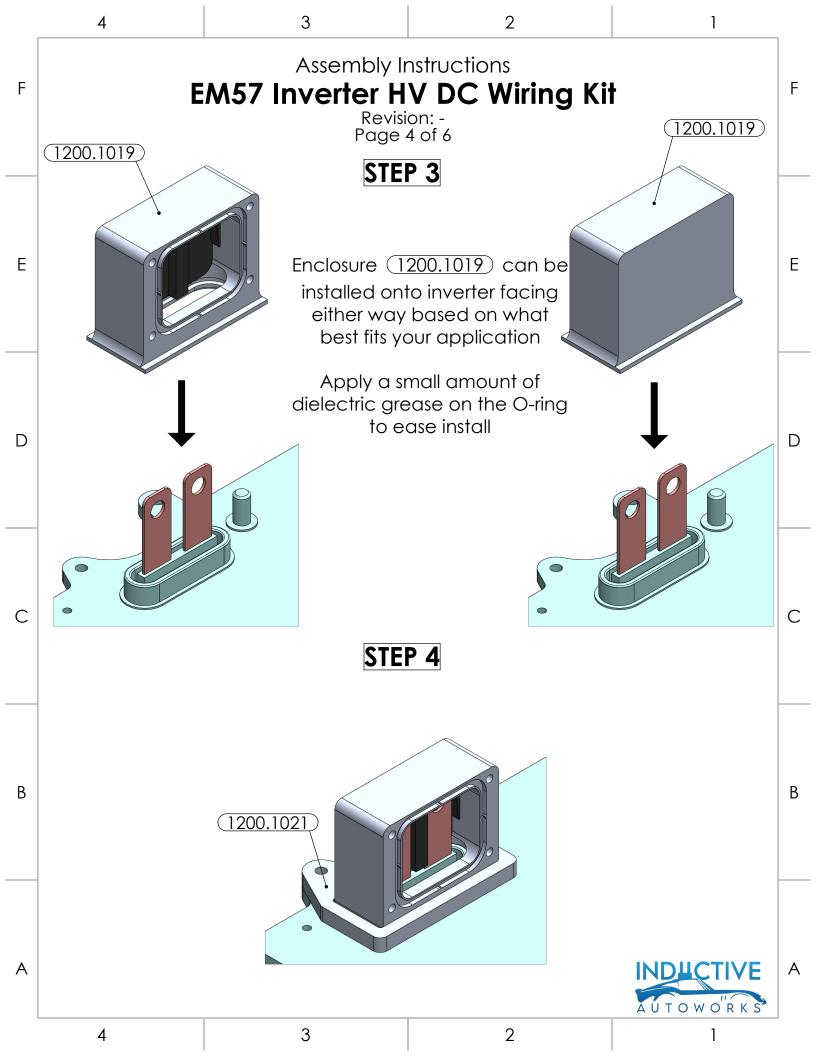

|   |   |   | A |
|                                                                 | 4                                                                                                                                                                                                                                                                                                                                                                                              | 3 | 2 | 1 | , |