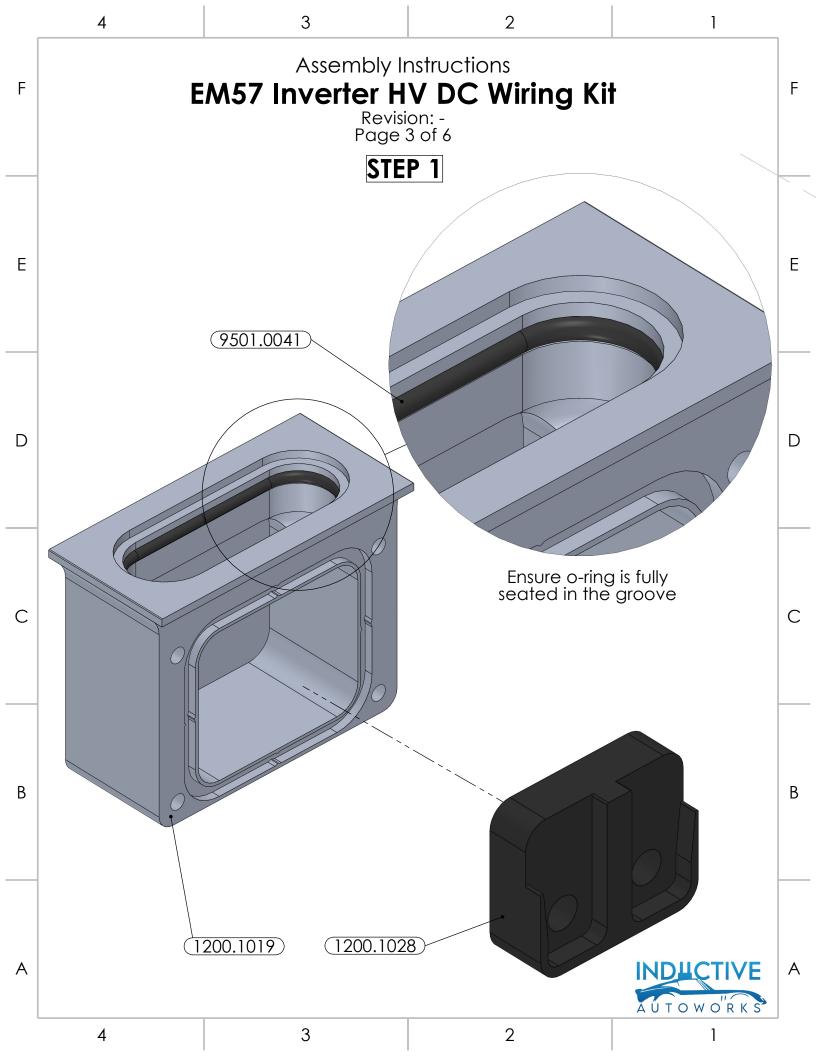

|   |   |   | A |
|                                                                 | 4                                                                                                                                                                                                                                                                                                                                                                                              | 3 | 2 | 1 | , |