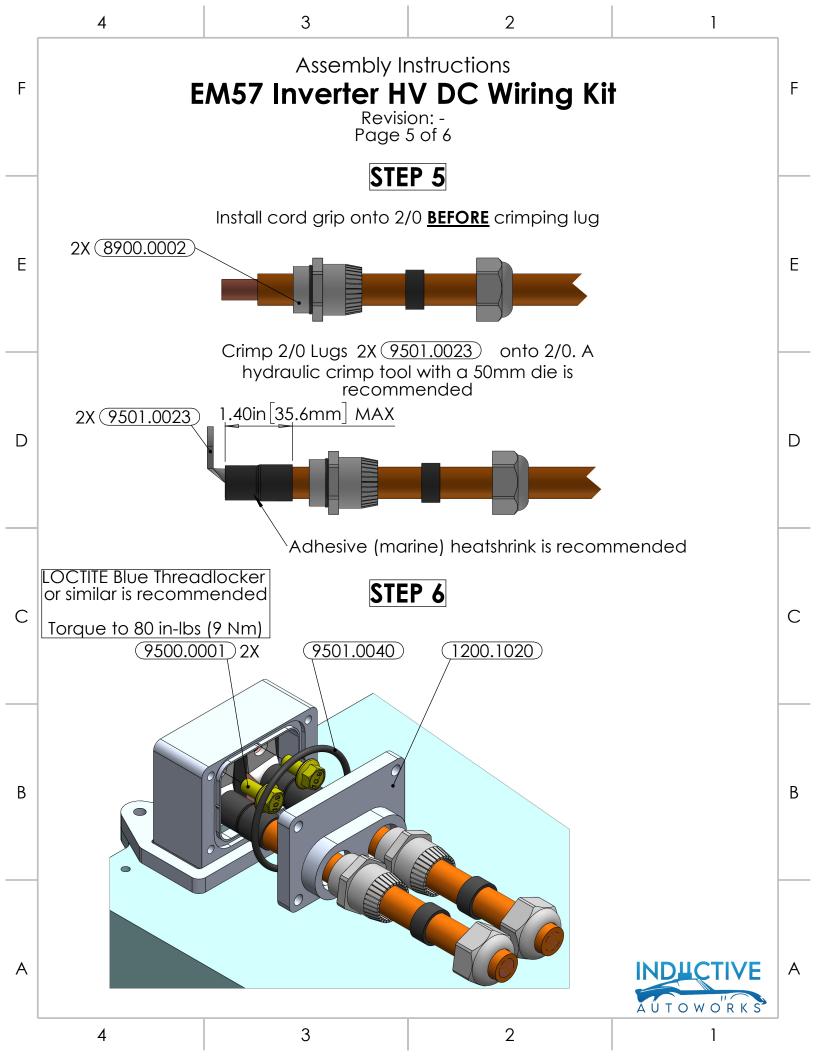

|   |   |   | A |
|                                                                 | 4                                                                                                                                                                                                                                                                                                                                                                                              | 3 | 2 | 1 | , |