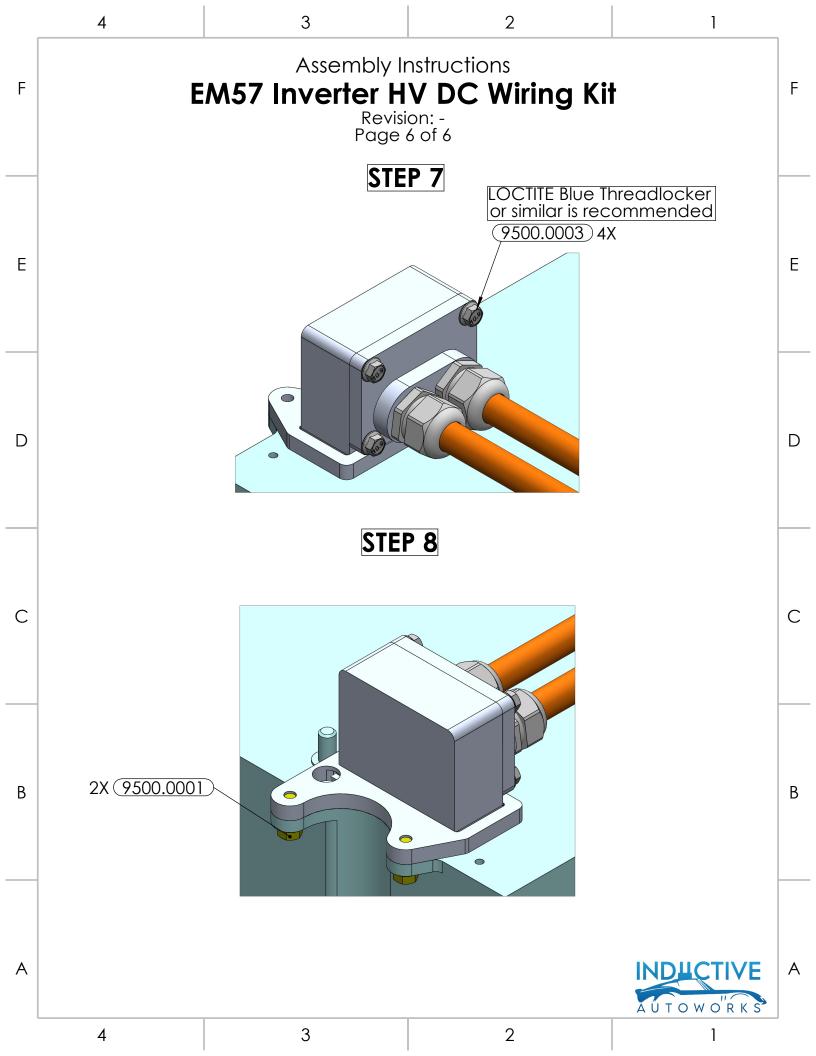

|   |   |   | A |
|                                                                 | 4                                                                                                                                                                                                                                                                                                                                                                                              | 3 | 2 | 1 | , |