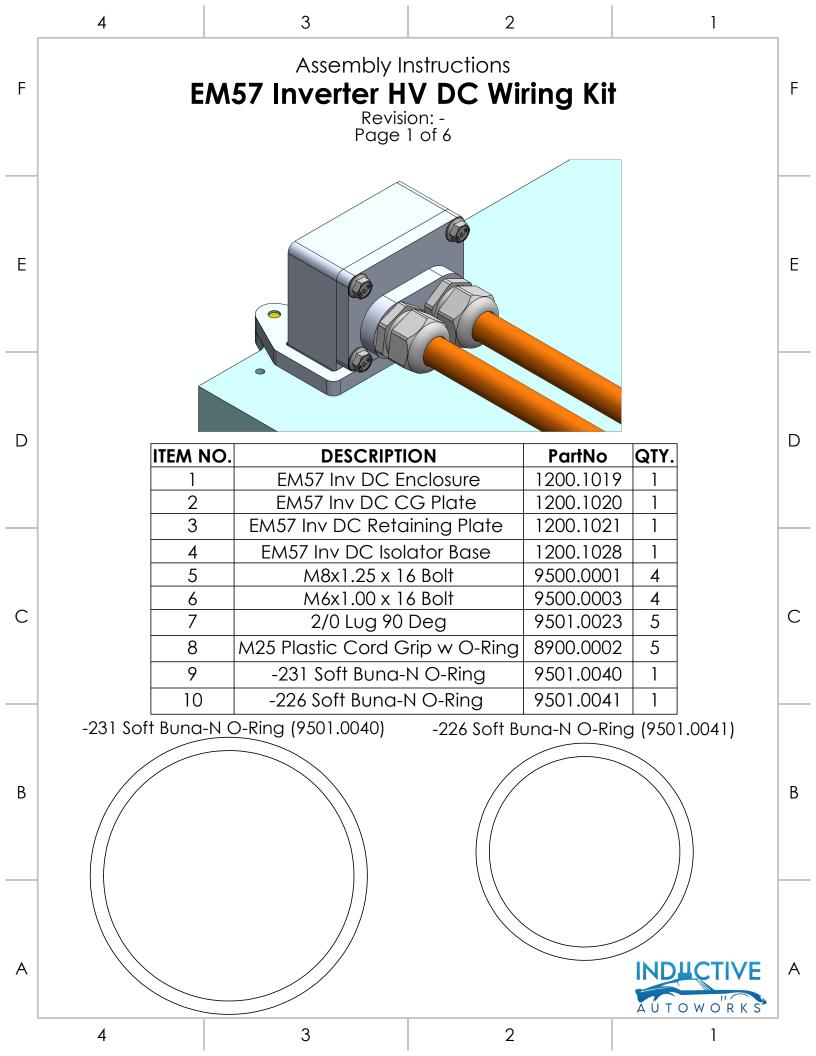

|                                                                 | 4                                                                                                                                                                                                                                                                                                                                                                                              | 3 | 2 | 1 |   |
|-----------------------------------------------------------------|----------------------------------------------------------------------------------------------------------------------------------------------------------------------------------------------------------------------------------------------------------------------